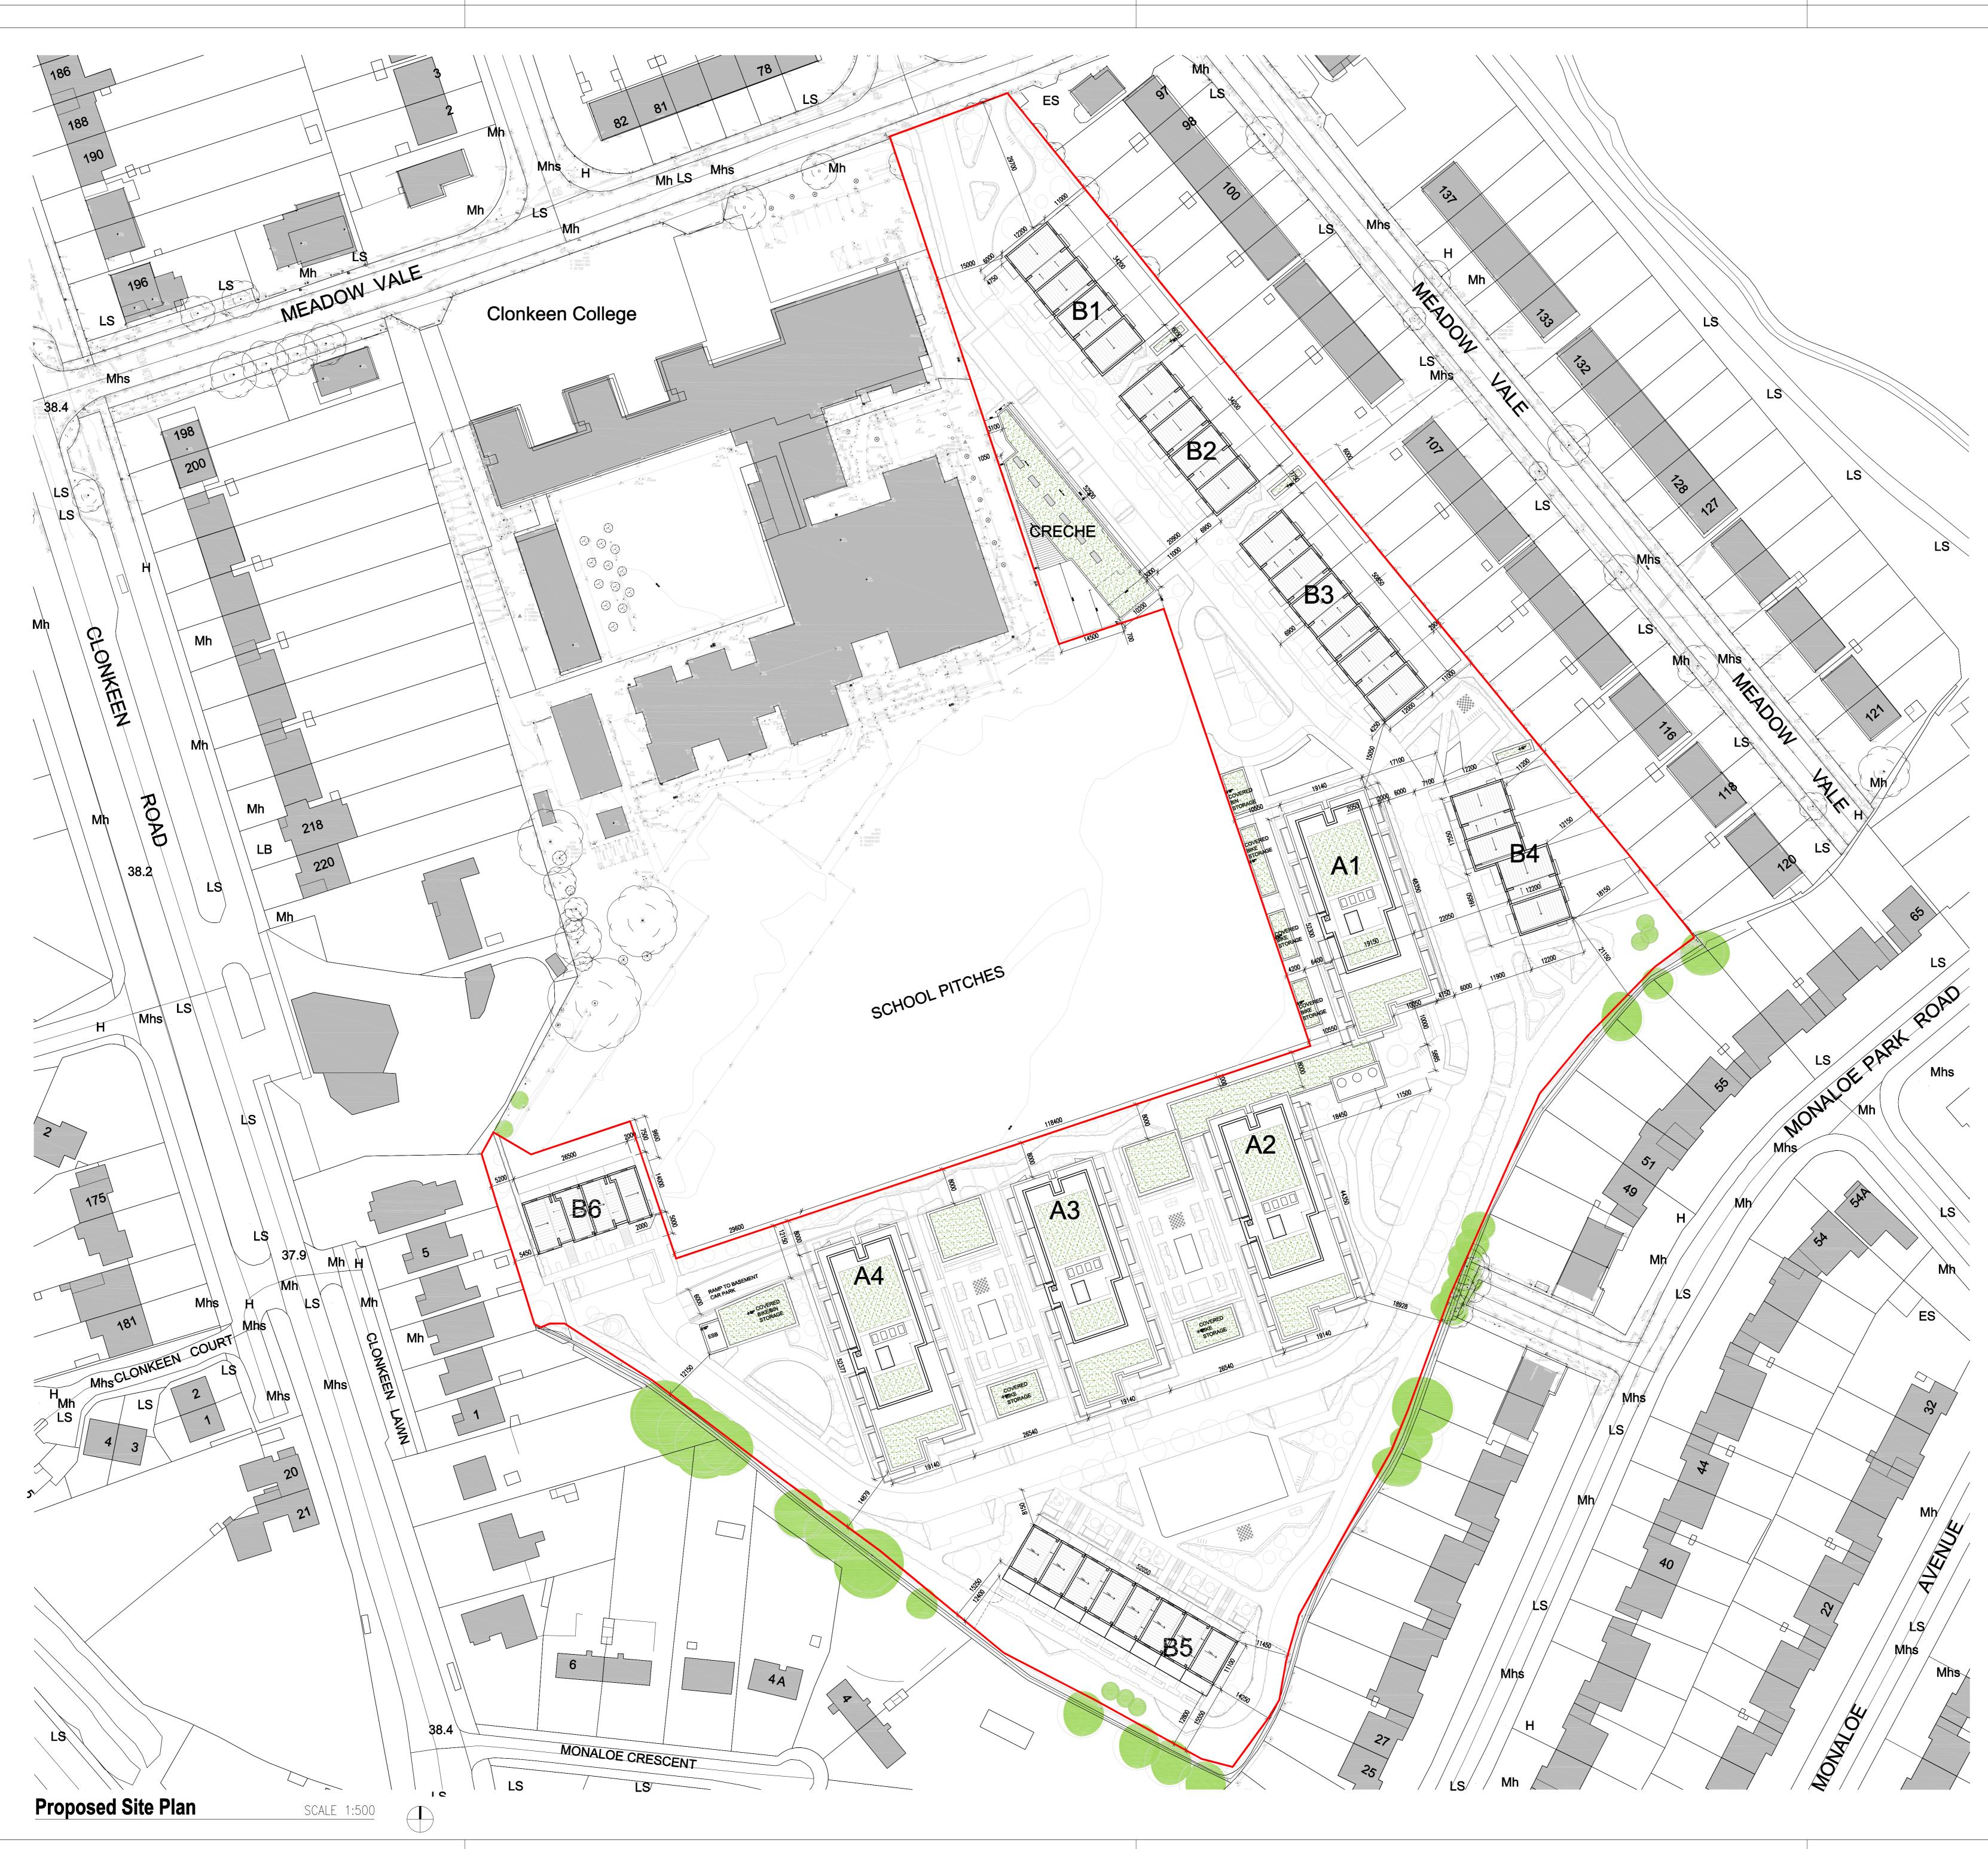

Red line boundary: 33,165sqm

**Revision Schedule** No. Date Description

P1 18.06.2021 SUBMISSION OF SHD PLANNING APPLICATION

Scott Tallon Walker Architects

Clonkeen Development, Co. Dublin

Proposed Site Plan (Roof Plan)